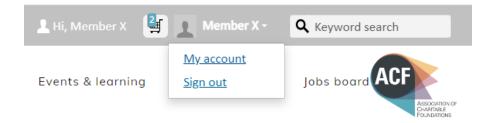

Add/edit your job title in the 'title' box

You can also update your communications preferences by clicking on 'My Preferences' tab.