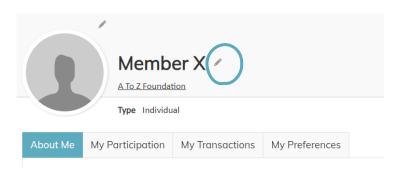

## **UPDATE YOUR DETAILS**

- 1. Log into our website
- 2. Select your name in the right-top corner and go to 'My account'



3. To add/edit personal details, click on the pencil icon next to your name.







| Prefix                        | First name | Middle    | Last name | Suffix |   |
|-------------------------------|------------|-----------|-----------|--------|---|
| ~                             | Member     |           | Х         |        | ~ |
| Designation                   |            | Title     |           |        |   |
| Add or select desig           | nations    |           |           |        |   |
| Informal name                 |            | Full name |           |        |   |
|                               |            | Member X  |           |        |   |
| Primary organis               | ation      |           |           |        |   |
| Fillially Organis             |            |           |           |        |   |
| A To Z Foun                   |